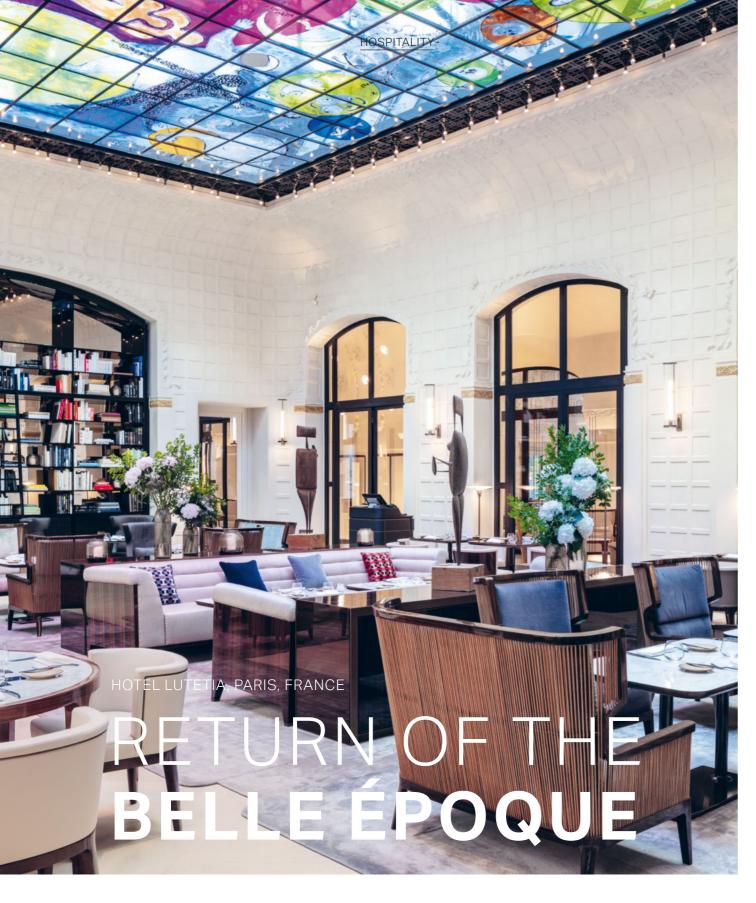

## HOTEL LUTETIA Building owner: Alfred Akirov Architecture: Wilmotte & Associés SAS d'Architecture, Paris Reopened: July 2018

GEBERIT KNOW-HOW AquaClean Mera Duofix installation system

Josephine, bringing the jazz scene back to the Lutetia. The restaurant Le Saint Germain, the iconic heart of the hotel, impresses thanks to its glass roof, which was designed by the artist Fabrice Hyber.