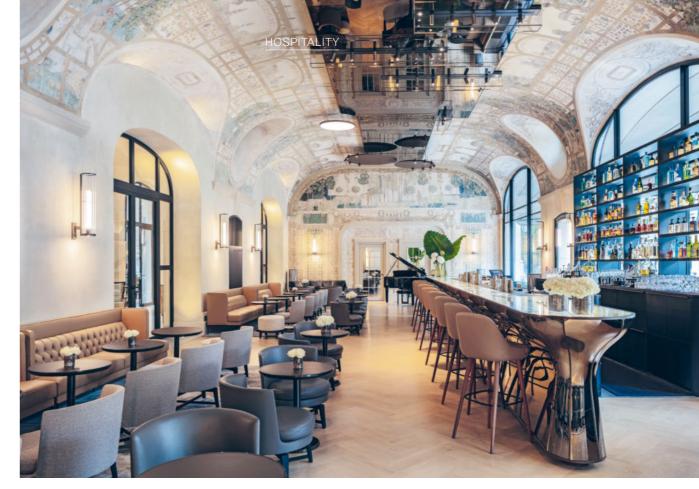

## HOTEL LUTETIA Building owner: Alfred Akirov Architecture: Wilmotte & Associés SAS d'Architecture, Paris Reopened: July 2018

GEBERIT KNOW-HOW AquaClean Mera Duofix installation system

Josephine, bringing the jazz scene back to the Lutetia. The restaurant Le Saint Germain, the iconic heart of the hotel, impresses thanks to its glass roof, which was designed by the artist Fabrice Hyber.