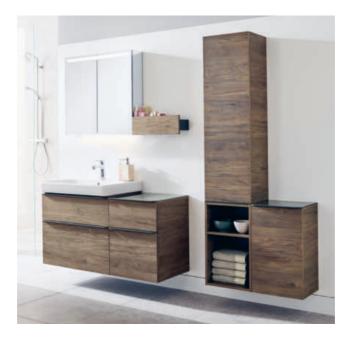

## BATHROOM SERIES SMYLE BRINGING A SMILE TO THE BATHROOM

Geberit has radically revamped the Smyle bathroom series. The handles now mirror the contour of the washbasins in terms of their lines. The rounded edges give the profile handles a simple yet modern design. The handles have been designed in the same colour as the furniture to optimise the visual appearance. The main feature of the ceramic sanitary appliances are the harmonious shapes. The washbasin itself has a slim rim as well as a large inner basin and generous shelf surfaces. The medium cabinets with open or closed storage space provide a measure of flexibility and offer customers various combination options.

- Thanks to its square structural form, the new wall-hung WC complements the washbasins, while its shrouded outer shape makes it even easier to clean. To ensure exceptional hygiene, the seats can be easily removed for cleaning via the QuickRelease catch.
- A great deal of importance has been attached to the slim design of the new drawer system, which also boasts a large amount of creative freedom, for example with the optional organising boxes which can be used flexibly.
- The medium cabinet cuts an impressive figure thanks to its glass shelves and the mirror on the inside of the door.
- The glass tops protect the furniture from being scratched and are a particular highlight in the bathroom.