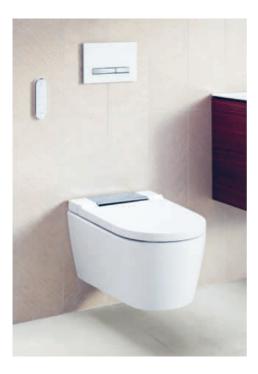

## GEBERIT AQUACLEAN SELA A GEM WITH COMFORT

For six years now, the Geberit AquaClean Sela shower toilet has enjoyed huge popularity among building owners and end users. Geberit is now launching a successor model on the market that features an even more elegant design and additional optimised functions. Thanks to its timelessly puristic design, the shower toilet designed by Christoph Behling suits virtually any bathroom environment. Equipped with innovative technology and manufactured from high-quality materials, the new AquaClean Sela offers the traditional functions of a Geberit shower toilet.

- The WhirlSpray shower technology ensures a pleasant and thorough cleaning experience.
- The discreet orientation light shows the way to the toilet at night, with its subdued tones making it easier for the user to go back to sleep afterwards.
- A new, specially designed continuous flow heater provides a constant supply of hot water throughout the entire spray time. The built-in, automatic descaling function takes care of the ongoing maintenance of the system.

The new Geberit AquaClean Sela offers additional functions such as remote control, TurboFlush technology, a separate lady shower and user recognition.