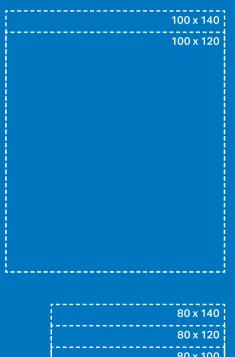

n quality**

Clear lines – clear benefits: the Geberit shower surface Setaplano is made of state-of-the-art, high-quality solid surface material. Its non-porous surface with a silk-matt appearance ensures optimum hygiene, and its robustness and resistance make a strong impression. Solid surface material also boasts exceptional non-slip properties.

#### Shower comfort

The drain positioned at the side is a clever detail that provides more freedom to move around and creates shower comfort without water accumulating.





## Precise. Safe. Easy to install.



In the Geberit shower surface Setaplano, several components come preassembled. The sealing foil is also integrated at the factory. This ensures outstanding safety for the plumber and the customer alike.

#### Sizes available



------









#### Hygiene benefits

Thanks to the edge-free design, there is nowhere for dirt to collect. The cover can be simply lifted off, revealing a comb insert that prevents clogging and can be removed easily for cleaning.