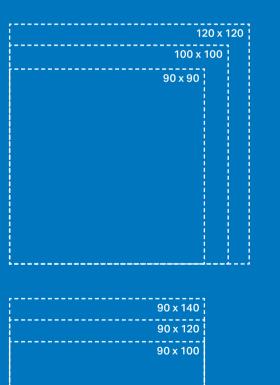

## **Design quality**

Clear lines – clear benefits: the Geberit shower surface Setaplano is made of state-of-the-art, high-quality solid surface material. Its non-porous surface with a silk-matt appearance ensures optimum hygiene, and its robustness and resistance make a strong impression. Solid surface material also boasts exceptional non-slip properties.

#### Shower comfort

The drain positioned at the side is a clever detail that provides more freedom to move around and creates shower comfort without water accumulating.





## Precise. Safe. Easy to install.



In the Geberit shower surface Setaplano, several components come preassembled. The sealing foil is also integrated at the factory. This ensures outstanding safety for the plumber and the customer alike.

#### Sizes available



------









#### Hygiene benefits

Thanks to the edge-free design, there is nowhere for dirt to collect. The cover can be simply lifted off, revealing a comb insert that prevents clogging and can be removed easily for cleaning.