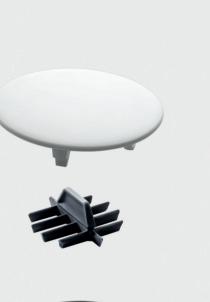

#### Hygiene benefits

Thanks to the edge-free design, there is nowhere for dirt to collect. The cover can be simply lifted off, revealing a comb insert that prevents clogging and can be removed easily for cleaning.