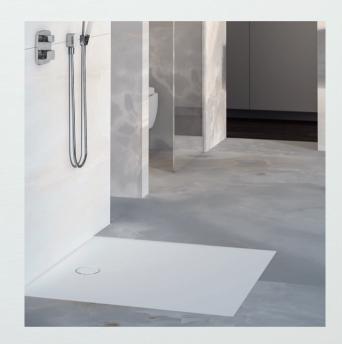

#### **Design quality**

Clear lines – clear benefits: the Geberit shower surface Setaplano is made of state-of-the-art, high-quality solid surface material. Its non-porous surface with a silk-matt appearance ensures optimum hygiene, and its robustness and resistance make a strong impression. Solid surface material also boasts exceptional non-slip properties.

#### Shower comfort

The drain positioned at the side is a clever detail that provides more freedom to move around and creates shower comfort without water accumulating.