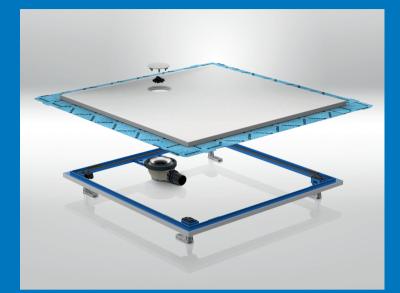

## Precise. Safe. Easy to install.

In the Geberit shower surface Setaplano, several components come preassembled. The sealing foil is also integrated at the factory. This ensures outstanding safety for the plumber and the customer alike.