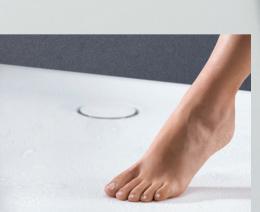

#### Shower comfort

The drain positioned at the side is a clever detail that provides more freedom to move around and creates shower comfort without water accumulating.