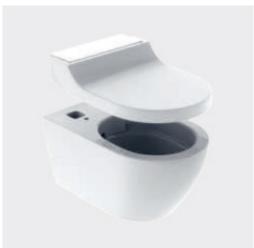

## A compact all-rounder

The Geberit AquaClean Tuma shower toilet is sold as a complete solution with a rimless WC ceramic appliance. The compact yet timeless and elegant system has a range of familiar functions from other Geberit shower toilets:

- → WhirlSpray shower technology for optimum hygiene
- → Ergonomically designed, heatable WC seat
- → Odour extraction unit and warm-air dryer

The shower toilet is also available as a compact WC enhancement solution that can be combined with already installed ceramic appliances.