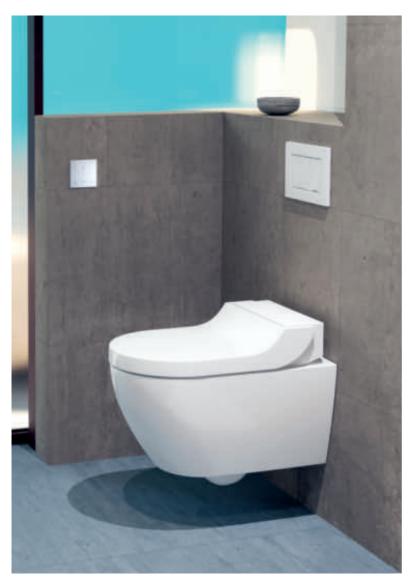

## A compact all-rounder

The Geberit AquaClean Tuma shower toilet is sold as a complete solution with a rimless WC ceramic appliance. The compact yet timeless and elegant system has a range of familiar functions from other Geberit shower toilets:

- → WhirlSpray shower technology for optimum hygiene
- → Ergonomically designed, heatable WC seat
- → Odour extraction unit and warm-air dryer

The shower toilet is also available as a compact WC enhancement solution that can be combined with already installed ceramic appliances.