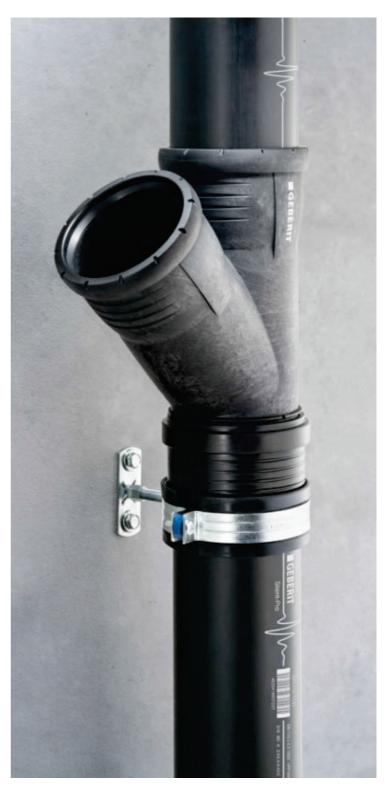

## Highly sound-insulating drainage plug-in system

Geberit Silent-Pro represents the state of the art for building drainage: a proven high level of sound insulation, varied fire protection solutions, simple installation, high-quality product materials, proverbial quality. The sound insulation is largely achieved by a low-resonance product material and a consistent decoupling from the building structure.

- → Compact fittings that are well thought out down to the last detail facilitate the work on the building site.
- → The system fits perfectly into the world of Geberit installation technology.

↑ Professionals can immediately feel and hear the high quality of the new drainage system Geberit Silent-Pro.