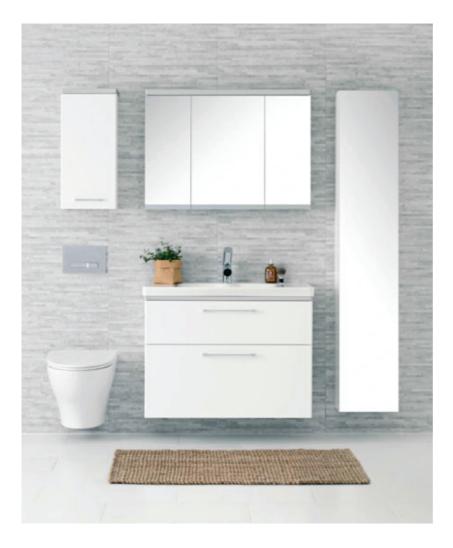

← The furniture from the Glow bathroom range appears light and pleasantly simple.

↑ The Glow bathroom range features gentle, harmonious designs that give the bathroom a personal touch.

## The Glow bathroom range

The ceramic appliances from the Glow range stand out due to their harmonious designs and soft curves. "I was inspired by the wintry, snow-covered landscapes of Scandinavia", explains Scott Derbyshire, the man who designed this range. The bathroom range, which is sold in Northern Europe under the Ido and Porsgrund brands, comprises

- → Washbasins, WCs and bidets
- → Bathroom furniture with a decorative strip made of brushed aluminium

14 Facts & Figures 2016