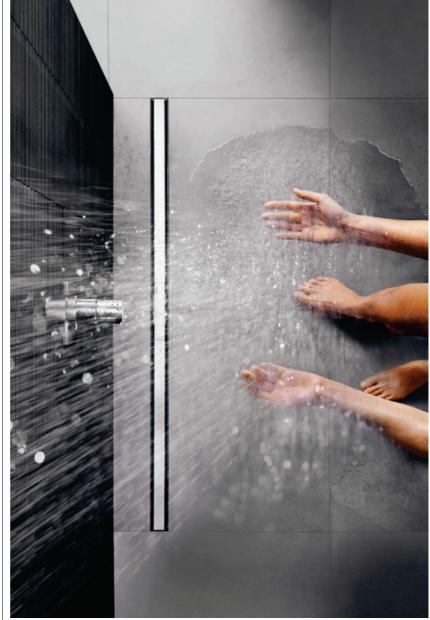

## **Neatly solved**

## The solution for floor-even showers

While many shower channels look beautiful, dirt and bacteria accumulate under the entire length of their covers. In contrast, the new Geberit shower channels CleanLine not only look the part, but also offer an intelligent solution to this hygiene problem. The water flows on the shower channel to the drain with no hidden places for dirt to accumulate.

- ↑ The timeless design of the Geberit shower channel CleanLine
- ← The Geberit shower channels CleanLine are designed so that they can be easily built into the screed of a floor-even shower in a permanently sealed manner.